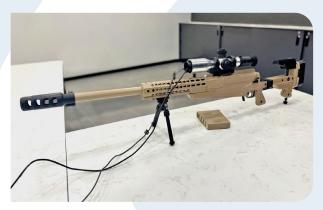

Sniper training simulator system provides complete system for 2 men team trainings. Simulator system includes replica interactive equipment such as; sniper weapon, sniper scope, observer binocular and visualization system. Replica sniper weapon have hi-fidelity hardware structure and integrated recoil mechanism. Sniper scope replica have adjustable and interactive lens control switches which directly effect on screens. Observer scope and sniper system works together in same simulated environment synchronously.

## **Main Features**

- Train Sniper/Spotter teams in a controlled and cost-effective environment whilst gradually increasing scenario complexity
- Supports the use of the actual military issue sniper rifles, thus offering trainees the same muscle memory reactions and trigger pull fine motor skills with no requirement to remove the original scope.
- Trainees can be immersed in a wide range of scenarios that are normally impractical to simulate due to cost or manpower. Scenarios can range from covert recon and pattern of life observation to force multiplier, highly aggressive environments.
- Supports the spotter role with high fidelity binocular for target identification and 'fall of shot' adjustments to the shooter.
- Simulation system works with real weapon ballistic information in simulated area.
- Simulator includes 3D scenarios and virtual environment which also simulates weather conditions, long range polygons, Olympic and military targets, night vision.