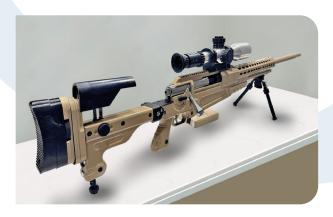

Sniper training simulator system provides complete system for 2 men team trainings. Simulator system includes replica interactive equipment such as; sniper weapon, sniper scope, observer binocular and visualization system. Replica sniper weapon have hi-fidelity hardware structure and integrated recoil mechanism. Sniper scope replica have adjustable and interactive lens control switches which directly effect on screens. Observer scope and sniper system works together in same simulated environment synchronously.

## **Main Features**

- Train Sniper/Spotter teams in a controlled and cost-effective environment whilst gradually increasing scenario complexity
- Supports the use of the actual military issue sniper rifles, thus offering trainees the same muscle memory reactions and trigger pull fine motor skills with no requirement to remove the original scope.
- Trainees can be immersed in a wide range of scenarios that are normally impractical to simulate due to cost or manpower. Scenarios can range from covert recon and pattern of life observation to force multiplier, highly aggressive environments.
- Supports the spotter role with high fidelity binocular for target identification and 'fall of shot' adjustments to the shooter.
- Simulation system works with real weapon ballistic information in simulated area.
- Simulator includes 3D scenarios and virtual environment which also simulates weather conditions, long range polygons, Olympic and military targets, night vision.