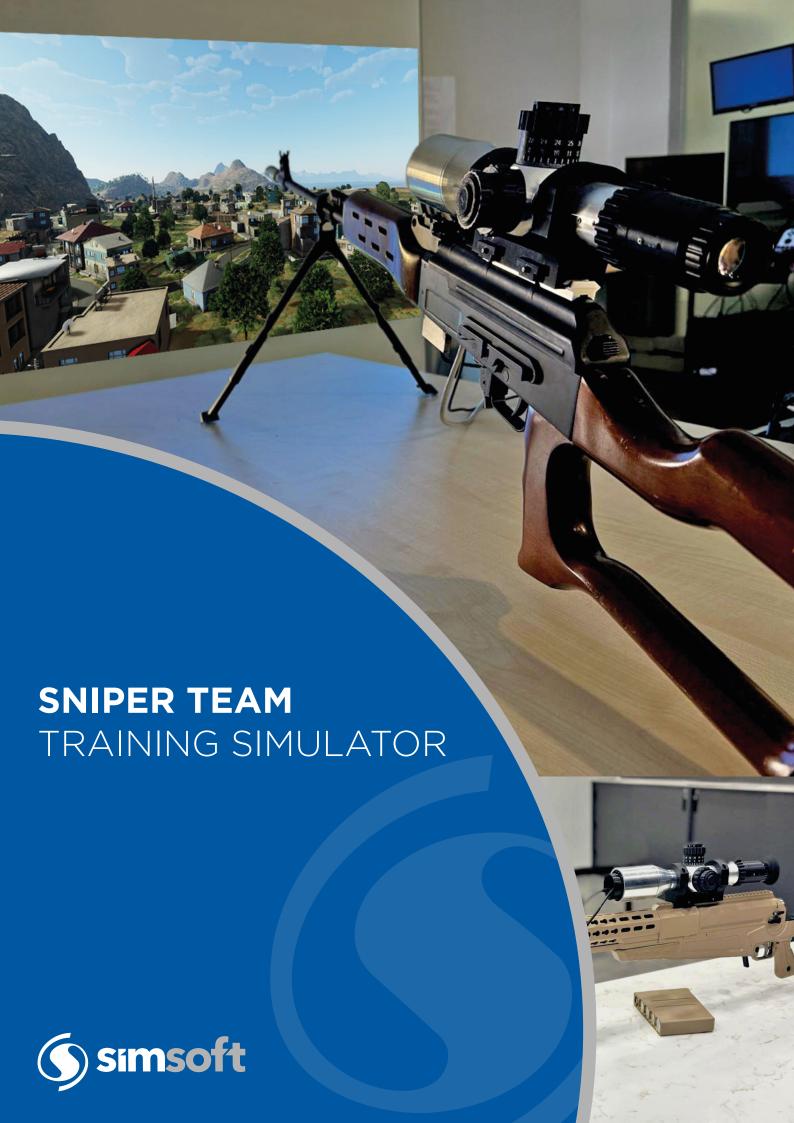

Sniper training simulator system provides complete system for 2 men team trainings. Simulator system includes replica interactive equipment such as; sniper weapon, sniper scope, observer binocular and visualization system. Replica sniper weapon have hi-fidelity hardware structure and integrated recoil mechanism. Sniper scope replica have adjustable and interactive lens control switches which directly effect on screens. Observer scope and sniper system works together in same simulated environment synchronously.

## **Main Features**

- Train Sniper/Spotter teams in a controlled and cost-effective environment whilst gradually increasing scenario complexity
- Supports the use of the actual military issue sniper rifles, thus offering trainees the same muscle memory reactions and trigger pull fine motor skills with no requirement to remove the original scope.
- Trainees can be immersed in a wide range of scenarios that are normally impractical to simulate due to cost or manpower. Scenarios can range from covert recon and pattern of life observation to force multiplier, highly aggressive environments.
- Supports the spotter role with high fidelity binocular for target identification and 'fall of shot' adjustments to the shooter.
- Simulation system works with real weapon ballistic information in simulated area.
- Simulator includes 3D scenarios and virtual environment which also simulates weather conditions, long range polygons, Olympic and military targets, night vision.