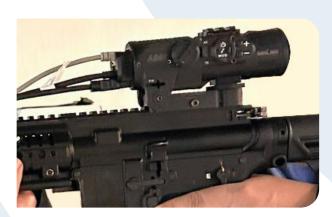

Sniper training simulator system provides complete system for 2 men team trainings. Simulator system includes replica interactive equipment such as; sniper weapon, sniper scope, observer binocular and visualization system. Replica sniper weapon have hi-fidelity hardware structure and integrated recoil mechanism. Sniper scope replica have adjustable and interactive lens control switches which directly effect on screens. Observer scope and sniper system works together in same simulated environment synchronously.

## **Main Features**

- Train Sniper/Spotter teams in a controlled and cost-effective environment whilst gradually increasing scenario complexity
- Supports the use of the actual military issue sniper rifles, thus offering trainees the same muscle memory reactions and trigger pull fine motor skills with no requirement to remove the original scope.
- Trainees can be immersed in a wide range of scenarios that are normally impractical to simulate due to cost or manpower. Scenarios can range from covert recon and pattern of life observation to force multiplier, highly aggressive environments.
- Supports the spotter role with high fidelity binocular for target identification and 'fall of shot' adjustments to the shooter.
- Simulation system works with real weapon ballistic information in simulated area.
- Simulator includes 3D scenarios and virtual environment which also simulates weather conditions, long range polygons, Olympic and military targets, night vision.