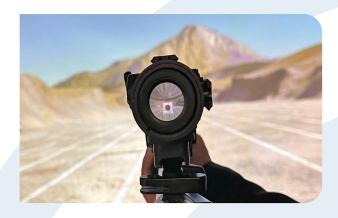

Sniper training simulator system provides complete system for 2 men team trainings. Simulator system includes replica interactive equipment such as; sniper weapon, sniper scope, observer binocular and visualization system. Replica sniper weapon have hi-fidelity hardware structure and integrated recoil mechanism. Sniper scope replica have adjustable and interactive lens control switches which directly effect on screens. Observer scope and sniper system works together in same simulated environment synchronously.

## **Main Features**

- Train Sniper/Spotter teams in a controlled and cost-effective environment whilst gradually increasing scenario complexity
- Supports the use of the actual military issue sniper rifles, thus offering trainees the same muscle memory reactions and trigger pull fine motor skills with no requirement to remove the original scope.
- Trainees can be immersed in a wide range of scenarios that are normally impractical to simulate due to cost or manpower. Scenarios can range from covert recon and pattern of life observation to force multiplier, highly aggressive environments.
- Supports the spotter role with high fidelity binocular for target identification and 'fall of shot' adjustments to the shooter.
- Simulation system works with real weapon ballistic information in simulated area.
- Simulator includes 3D scenarios and virtual environment which also simulates weather conditions, long range polygons, Olympic and military targets, night vision.